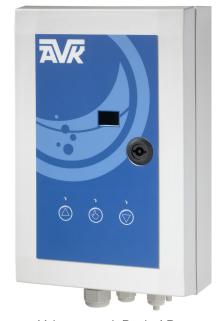

% Intermittens: Output: 24 V DC 230 V AC Power supply:

-20°C to +40°C Operating temperature:

WCU-Ups:

Power supply: 23-34 V DC

Power consumption -Max 0,9 A (charging) 0,25 mA (standby) connected:

Battery: 2x VRLA 12V-1,2 Ah

Power consumption -4 mA standby sleep mode 0,5 mA battery:

Output: 5 A (continuous)

12 A 5 min., 15 A 10 sec.

Max. 0,5 A Charging current: Output type: PNP max. 20 mA Features:

Signal OUT: In end positions Housing material: Polycarbonate

IP 66 Protection class:

Control signal: Analog 4-20 mA

or digital ON/OFF

(Always 4-20 mA FB signal)

Control: Manual or SRO

Display: In front showing actual valve

position (0-100%) - Overcurrent - Manual / Auto

#### **Options:**

Signals:

External battery back-up unit.

Integrated BUS-communication module (profibus)



Valve control, Basic / Bus



Battery back-up



for knife gate valve series 702/73

## Motor control unit: WCU-Basic/WCU-BUS



# Battery back-up: WCU-UPS



## Reference nos. and dimensions

| AVK ref. nos. | Manufacturer's part nos. | Designation                                 |  |
|---------------|--------------------------|---------------------------------------------|--|
| 702099010     | TREM-0000-0073-DK        | Control unit WCU Basic, on/off, reg 4-20 mA |  |
| 702099012     | TREM-0000-0077-DK        | Control unit WCU Bus, on/off, reg 4-20 mA   |  |
| 702099016     | TREM-0000-0065-DK        | Battery back-up WCU UPS                     |  |
|               |                          |                                             |  |
| 702099020     | 0367046-1500