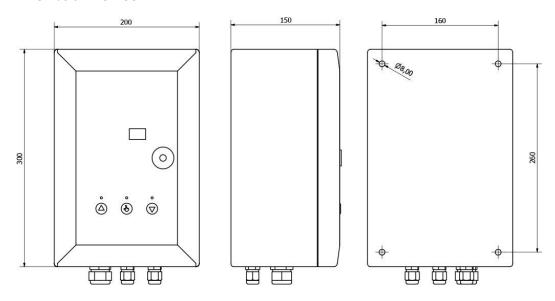

## Motor control unit: WCU-Basic/WCU-BUS

## Reference nos. and dimensions

| AVK ref. nos. | Manufacturer's part nos. | Designation                                 |  |
|---------------|--------------------------|---------------------------------------------|--|
| 702099010     | TREM-0000-0073-DK        | Control unit WCU Basic, on/off, reg 4-20 mA |  |
| 702099012     | TREM-0000-0077-DK        | Control unit WCU Bus, on/off, reg 4-20 mA   |  |
| 702099016     | TREM-0000-0065-DK        | Battery back-up WCU UPS                     |  |
|               |                          |                                             |  |
| 702099020     | 0367046-1500             | Cable 1,5 m for motor                       |  |
| 702099022     | 0367046-5000             | Cable 5,0 m for motor                       |  |
| 702099024     | 0367046-10000            | Cable 10,0 m for motor                      |  |
| 702099026     | 0367049-1500-B           | Cable 1,5 m for signal                      |  |
| 702099028     | 0367049-5000-B           | Cable 5,0 m for signal                      |  |
| 702099030     | 0367049-10000-B          | Cable 10,0 m for signal                     |  |
|               |                          |                                             |  |
|               |                          |                                             |  |
|               |                          |                                             |  |
|               |                          |                                             |  |
|               |                          |                                             |  |