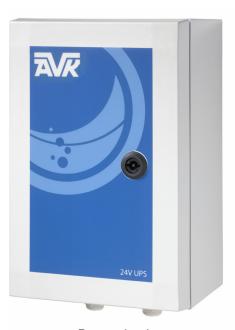

DC 230 V AC Power supply:

-20°C to +40°C Operating temperature:

WCU-Ups:

Power supply: 23-34 V DC

Power consumption -Max 0,9 A (charging) 0,25 mA (standby) connected:

Battery: 2x VRLA 12V-1,2 Ah

Power consumption -4 mA standby sleep mode 0,5 mA battery:

Output: 5 A (continuous)

12 A 5 min., 15 A 10 sec.

Max. 0,5 A Charging current: Output type: PNP max. 20 mA Features:

Signal OUT: In end positions Housing material: Polycarbonate

IP 66 Protection class:

Control signal: Analog 4-20 mA

or digital ON/OFF

(Always 4-20 mA FB signal)

Control: Manual or SRO

Display: In front showing actual valve

position (0-100%) - Overcurrent - Manual / Auto

#### **Options:**

Signals:

External battery back-up unit.

Integrated BUS-communication module (profibus)



Valve control, Basic / Bus



Battery back-up



for knife gate valve series 702/73

## Motor control unit: WCU-Basic/WCU-BUS



# Battery back-up: WCU-UPS



## Reference nos. and dimensions

| AVK ref. nos. | Manufacturer's part nos. | Designation                                 |  |
|---------------|--------------------------|---------------------------------------------|--|
| 702099010     | TREM-0000-0073-DK        | Control unit WCU Basic, on/off, reg 4-20 mA |  |
| 702099012     | TREM-0000-0077-DK        | Control unit WCU Bus, on/off, reg 4-20 mA   |  |
| 702099016     | TREM-0000-0065-DK        | Battery back-up WCU UPS                     |  |
|               |                          |                                             |  |
| 702099020     | 0367046-1500             | Cable 1,5 m for motor