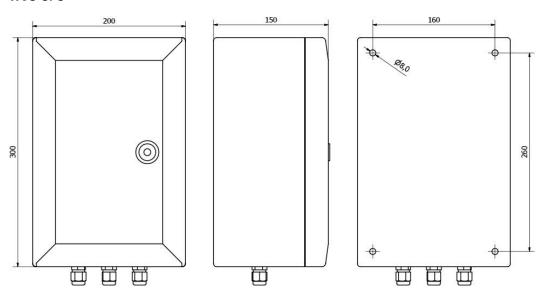

# Battery back-up: WCU-UPS

## Reference nos. and dimensions

| AVK ref. nos. | Manufacturer's part nos. | Designation                                 |  |
|---------------|--------------------------|---------------------------------------------|--|
| 702099010     | TREM-0000-0073-DK        | Control unit WCU Basic, on/off, reg 4-20 mA |  |
| 702099012     | TREM-0000-0077-DK        | Control unit WCU Bus, on/off, reg 4-20 mA   |  |
| 702099016     | TREM-0000-0065-DK        | Battery back-up WCU UPS                     |  |
|               |                          |                                             |  |
| 702099020     | 0367046-1500             | Cable 1,5 m for motor                       |  |
| 702099022     | 0367046-5000             | Cable 5,0 m for motor                       |  |
| 702099024     | 0367046-10000            | Cable 10,0 m for motor                      |  |
| 702099026     | 0367049-1500-B           | Cable 1,5 m for signal                      |  |
| 702099028     | 0367049-5000-B           | Cable 5,0 m for signal                      |  |
| 702099030     | 0367049-10000-B          | Cable 10,0 m for signal                     |  |
|               |                          |                                             |  |
|               |                          |                                             |  |
|               |                          |                                             |  |
|               |                          |                                             |  |
|               |                          |                                             |  |